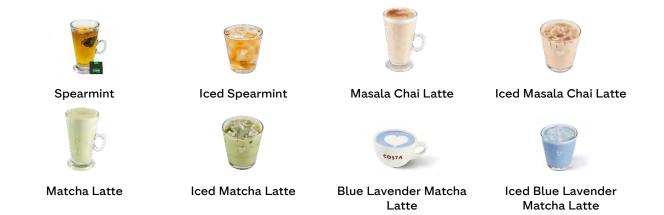

### **Iced Drinks**

Vanilla Oat Cold Brew

**Cold Brew** 

Iced Wild Lavender

Matcha

Dragon Fruit & Guava

Refresher

Nitro Cold Brew

### **Our Seasonal Specials**

Wild Lavender Matcha

Strawberry & Watermelon Refresher